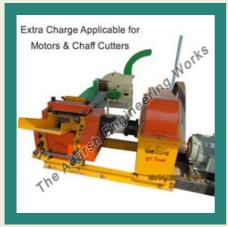

#### SUGARCANE CRUSHERS

With the aid of advanced technology, we have been able to fabricate a range of **Sugarcane Crushers Machines.** These crushers machines range from **5 HP to 30 HP** that are extensively used in jaggery plant and sugar factory. We also offer these crusher to the sugar cane crusher juice vendor.

Sugarcane Juicer & Crusher - 20 HP

Heavy Duty Sugarcane Crusher - 25 HP

Double Coupling Type Sugarcane Crusher - 30 HP

Sugarcane Crusher - 5 HP