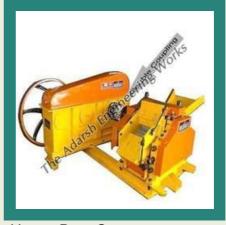

#### SUGARCANE CRUSHERS

With the aid of advanced technology, we have been able to fabricate a range of **Sugarcane Crushers Machines.** These crushers machines range from **5 HP to 30 HP** that are extensively used in jaggery plant and sugar factory. We also offer these crusher to the sugar cane crusher juice vendor.

Sugarcane Juicer & Crusher - 20 HP

Heavy Duty Sugarcane Crusher - 25 HP

Double Coupling Type Sugarcane Crusher - 30 HP

Sugarcane Crusher - 5 HP