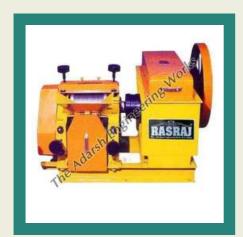

#### SUGARCANE CRUSHERS

With the aid of advanced technology, we have been able to fabricate a range of **Sugarcane Crushers Machines.** These crushers machines range from **5 HP to 30 HP** that are extensively used in jaggery plant and sugar factory. We also offer these crusher to the sugar cane crusher juice vendor.

Sugarcane Juicer & Crusher - 20 HP

Heavy Duty Sugarcane Crusher - 25 HP

Double Coupling Type Sugarcane Crusher - 30 HP

Sugarcane Crusher - 5 HP