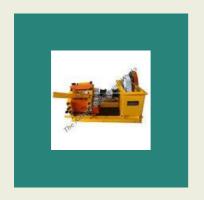

#### SUGARCANE CRUSHERS

With the aid of advanced technology, we have been able to fabricate a range of **Sugarcane Crushers Machines.** These crushers machines range from **5 HP to 30 HP** that are extensively used in jaggery plant and sugar factory. We also offer these crusher to the sugar cane crusher juice vendor.

Sugarcane Juicer & Crusher - 20 HP

Heavy Duty Sugarcane Crusher - 25 HP

Double Coupling Type Sugarcane Crusher - 30 HP

Sugarcane Crusher - 5 HP