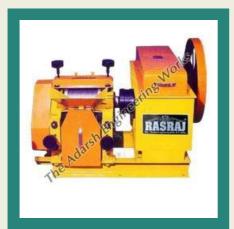

#### SUGARCANE CRUSHERS

With the aid of advanced technology, we have been able to fabricate a range of **Sugarcane Crushers Machines.** These crushers machines range from **5 HP to 30 HP** that are extensively used in jaggery plant and sugar factory. We also offer these crusher to the sugar cane crusher juice vendor.

Sugarcane Juicer & Crusher - 20 HP

Heavy Duty Sugarcane Crusher - 25 HP

Double Coupling Type Sugarcane Crusher - 30 HP

Sugarcane Crusher - 5 HP