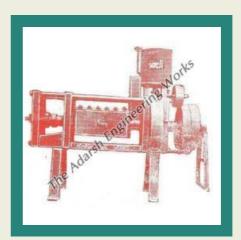

#### SUGARCANE CRUSHERS

With the aid of advanced technology, we have been able to fabricate a range of **Sugarcane Crushers Machines.** These crushers machines range from **5 HP to 30 HP** that are extensively used in jaggery plant and sugar factory. We also offer these crusher to the sugar cane crusher juice vendor.

Sugarcane Juicer & Crusher - 20 HP

Heavy Duty Sugarcane Crusher - 25 HP

Double Coupling Type Sugarcane Crusher - 30 HP

Sugarcane Crusher - 5 HP