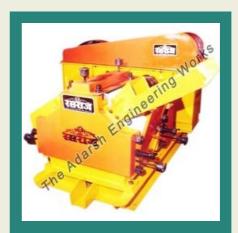

#### SUGARCANE CRUSHERS

With the aid of advanced technology, we have been able to fabricate a range of **Sugarcane Crushers Machines.** These crushers machines range from **5 HP to 30 HP** that are extensively used in jaggery plant and sugar factory. We also offer these crusher to the sugar cane crusher juice vendor.

Sugarcane Juicer & Crusher - 20 HP

Heavy Duty Sugarcane Crusher - 25 HP

Double Coupling Type Sugarcane Crusher - 30 HP

Sugarcane Crusher - 5 HP