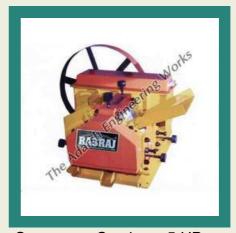

#### SUGARCANE CRUSHERS

With the aid of advanced technology, we have been able to fabricate a range of **Sugarcane Crushers Machines.** These crushers machines range from **5 HP to 30 HP** that are extensively used in jaggery plant and sugar factory. We also offer these crusher to the sugar cane crusher juice vendor.

Sugarcane Crusher - 15 HP (Heavy)