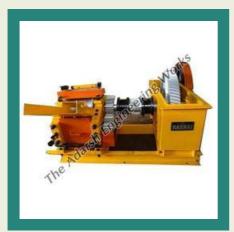

#### SUGARCANE CRUSHERS

With the aid of advanced technology, we have been able to fabricate a range of **Sugarcane Crushers Machines.** These crushers machines range from **5 HP to 30 HP** that are extensively used in jaggery plant and sugar factory. We also offer these crusher to the sugar cane crusher juice vendor.

Sugarcane Juicer & Crusher - 20 HP

Heavy Duty Sugarcane Crusher - 25 HP

Double Coupling Type Sugarcane Crusher - 30 HP

Sugarcane Crusher - 5 HP

Steel Body Oil Expellers for Extracting Oil From Seed

Sand Muller Mixer for Foundry Industries

Jaggery Plant

Cane Crusher Machine - 7.5 HP

Sugar Cane Crusher Machine - 10 HP

Sugarcane Crusher - 15 HP & 32 Tons