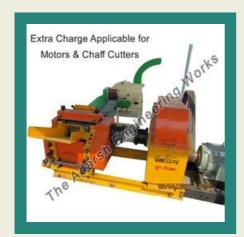

#### SUGARCANE CRUSHERS

With the aid of advanced technology, we have been able to fabricate a range of **Sugarcane Crushers Machines.** These crushers machines range from **5 HP to 30 HP** that are extensively used in jaggery plant and sugar factory. We also offer these crusher to the sugar cane crusher juice vendor.

Sugarcane Juicer & Crusher - 20 HP

Heavy Duty Sugarcane Crusher - 25 HP

Double Coupling Type Sugarcane Crusher - 30 HP

Sugarcane Crusher - 5 HP